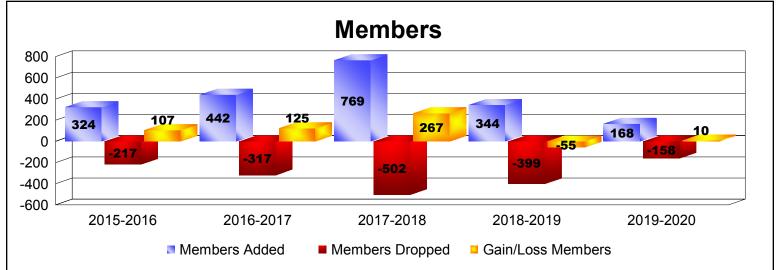

District 306 B1 As of December 2019 Cumulative

| Year      | New<br>Clubs | Dropped<br>Clubs | Gain/<br>Loss<br>Clubs | New<br>Members | Charter<br>Members | Reinstate<br>Members | Transfer<br>Members | Total<br>Member<br>Added | Total<br>Members<br>Dropped | Gain/<br>Loss<br>Members |
|-----------|--------------|------------------|------------------------|----------------|--------------------|----------------------|---------------------|--------------------------|-----------------------------|--------------------------|
| 2015-2016 | 2            | -1               | 1                      | 245            | 58                 | 20                   | 1                   | 324                      | -217                        | 107                      |
| 2016-2017 | 7            | -2               | 5                      | 259            | 164                | 5                    | 14                  | 442                      | -317                        | 125                      |
| 2017-2018 | 9            | -4               | 5                      | 451            | 265                | 48                   | 5                   | 769                      | -502                        | 267                      |
| 2018-2019 | 5            | -3               | 2                      | 191            | 133                | 10                   | 10                  | 344                      | -399                        | -55                      |
| 2019-2020 | 1            | -2               | -1                     | 141            | 24                 | 2                    | 1                   | 168                      | -158                        | 10                       |
| Average   | 5            | -2               | 2                      | 257            | 129                | 17                   | 6                   | 409                      | -319                        | 91                       |