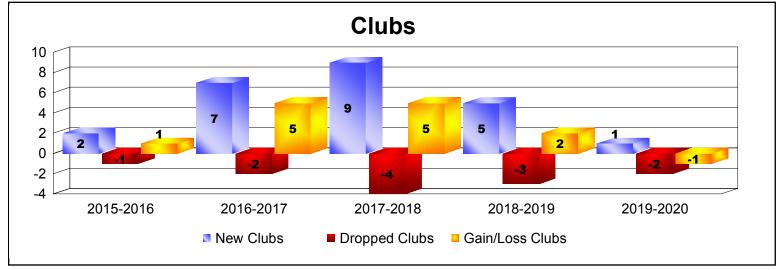

District 306 B1 As of December 2019 Cumulative

| Year      | New<br>Clubs | Dropped<br>Clubs | Gain/<br>Loss<br>Clubs | New<br>Members | Charter<br>Members | Reinstate<br>Members | Transfer<br>Members | Total<br>Member<br>Added | Total<br>Members<br>Dropped | Gain/<br>Loss<br>Members |
|-----------|--------------|------------------|------------------------|----------------|--------------------|----------------------|---------------------|--------------------------|-----------------------------|--------------------------|
| 2015-2016 | 2            | -1               | 1                      | 245            | 58                 | 20                   | 1                   | 324                      | -217                        | 107                      |
| 2016-2017 | 7            | -2               | 5                      | 259            | 164                | 5                    | 14                  | 442                      | -317                        | 125                      |
| 2017-2018 | 9            | -4               | 5                      | 451            | 265                | 48                   | 5                   | 769                      | -502                        | 267                      |
| 2018-2019 | 5            | -3               | 2                      | 191            | 133                | 10                   | 10                  | 344                      | -399                        | -55                      |
| 2019-2020 | 1            | -2               | -1                     | 141            | 24                 | 2                    | 1                   | 168                      | -158                        | 10                       |
| Average   | 5            | -2               | 2                      | 257            | 129                | 17                   | 6                   | 409                      | -319                        | 91                       |